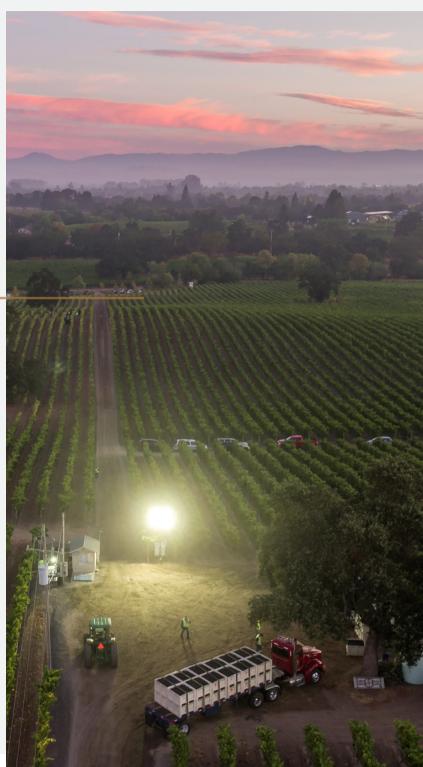

#### ONE CUSTOMER AT A TIME - FOR LIFE.

It's more than a bottle of wine. It's family and community, social and environmental responsibility.

Balletto Vineyards meticulously farms over 850 acres of premier Pinot Noir, Chardonnay and five other varieties in the Russian River Valley. Our wines are made to be consistently elegant and balanced, with grapes grown and harvested to showcase the uniqueness of each estate vineyard.

Balletto Vineyards wines are 100% estate bottled, estate grown and certified sustainable from the Russian River Valley in Sonoma County, California. We are family owned and operated.